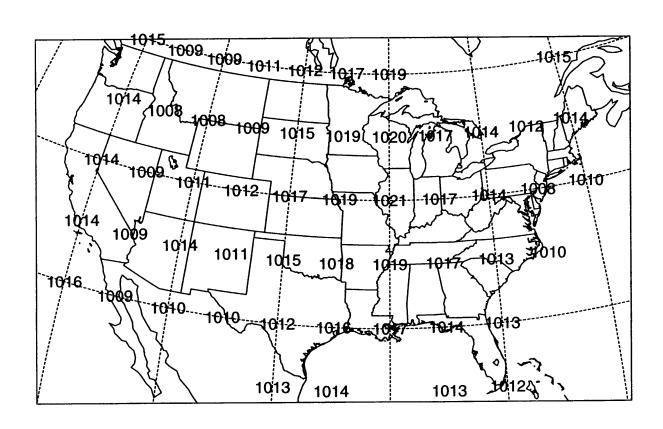

#### **Surface Pressure for April 9, 1996**

Julian Date: 100

**Universal Time: 12Z** 